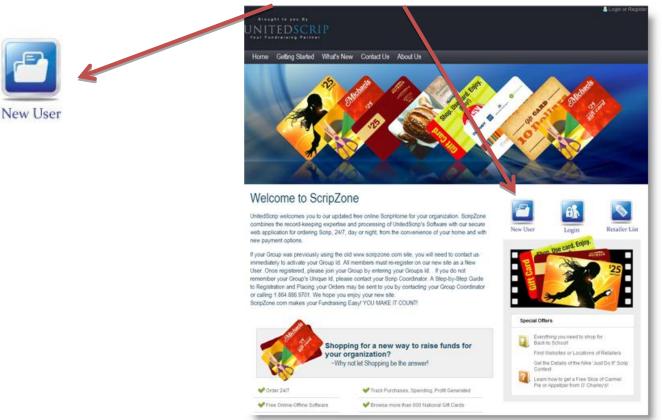

### How Can I Order?

Simply go to <u>www.ScripZone.com</u>

Enrollment is Easy, just follow these simple Steps!

# Registration at www.ScripZone.com

### 1. Go to www.ScripZone.com and click in the New User Option.